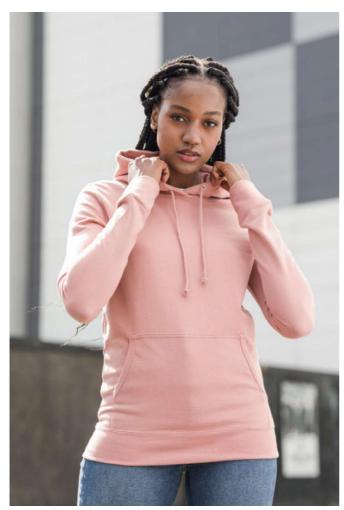

## AWJH001F WOMEN'S COLLEGE HOODIE

#### **MAIN FEATURES**

 $280 \text{ g/m}^2$ 

80% Ringspun Cotton/20% Polyester

Twin needle stitching detailing

Double fabric hood

Self coloured cords

Ribbed main pocket edge detail for comfort

Ribbed cuffs and hem

Kangaroo pouch pocket

Simple tear out label makes it perfect for rebranding

Soft cotton faced fabric creates ideal printing surface

Worldwide Responsible Accredited Production (WRAP) certified production