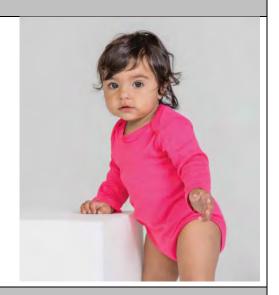

## BZ30 - Baby Organic Long Sleeve Bodysuit

**Fabric** 100% (organic) cotton Composition -ring-spun; combed

**Fabric Type** Interlock

**Fabric Weight** 200gsm

**Details** -Envelope style neck opening

-Long sleeves with binding at sleeve ends for shape

-Tonal, nickel-free snap poppers at leg opening for ease

of dressing

#### **Colour Information**

| Colour Name | Black              | Fuchsia            | Nautical<br>Navy | Organic<br>Natural | White            |
|-------------|--------------------|--------------------|------------------|--------------------|------------------|
| Pantone     | Pantone<br>Black C | Process<br>Magenta | 282C             | Warm<br>Grey01     | Pantone<br>White |
| С           | 0                  | 0                  | 100              | 10                 | 0                |
| M           | 0                  | 100                | 68               | 10                 | 0                |
| Υ           | 0                  | 15                 | 0                | 15                 | 0                |
| K           | 100                | 0                  | 54               | 0                  | 0                |